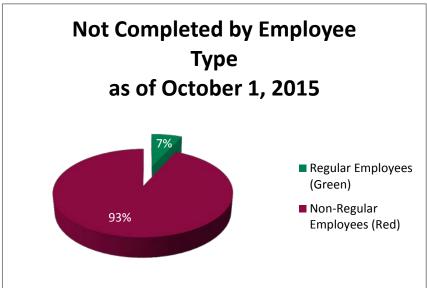

| 2015 Compliance Training |      |
|--------------------------|------|
| Completed                | 7568 |
| Not Completed            | 604  |

| Not Completed               |     |
|-----------------------------|-----|
| Regular Employees (Green)   | 41  |
| Non-Regular Employees (Red) | 563 |