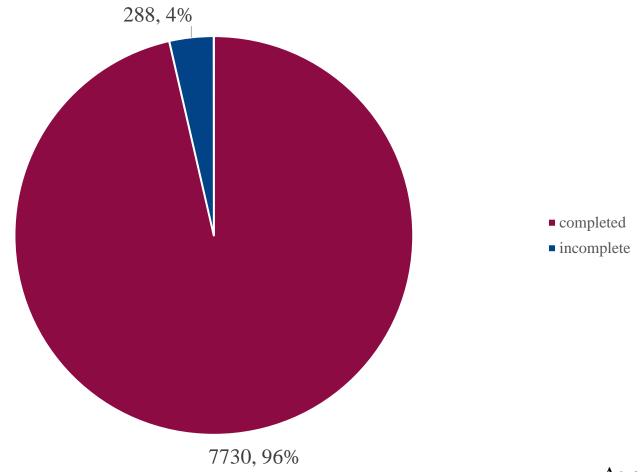

d            | 604  |

| Not Completed               |     |
|-----------------------------|-----|
| Regular Employees (Green)   | 41  |
| Non-Regular Employees (Red) | 563 |

| Completed                   |      |
|-----------------------------|------|
| Regular Employees (Green)   | 3771 |
| Non-Regular Employees (Red) | 3797 |







### 2015 COMPLIANCE TRAINING

Presented by: Jennifer Gabel

Training Specialist/Center for Learning & Professional Development





## 2015 Compliance Training

- Includes 2015 Compliance Certification (6 modules) and FMLA module
- Started April 1, 2015
  - FMLA added June 16, 2015
- Deadline for completion Oct 1, 2015
  - Provost granted 2 week grace period ending Oct 16, 2015



2015 Compliance Training



#### Overall - 2015 Compliance Training Program



As of 10/19/15



# Incomplete - 2015 Compliance Training Program



As of 10/19/15



#### Incomplete by Employee Type



As of 10/19/15