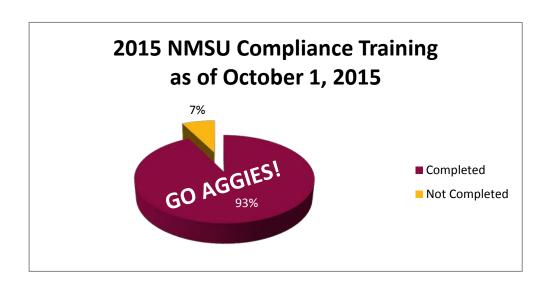

| 2015 Compliance Training |      |
|--------------------------|------|
| Completed                | 7568 |
| Not Completed            | 604  |

| Not Completed               |     |
|-----------------------------|-----|
| Regular Employees (Green)   | 41  |
| Non-Regular Employees (Red) | 563 |