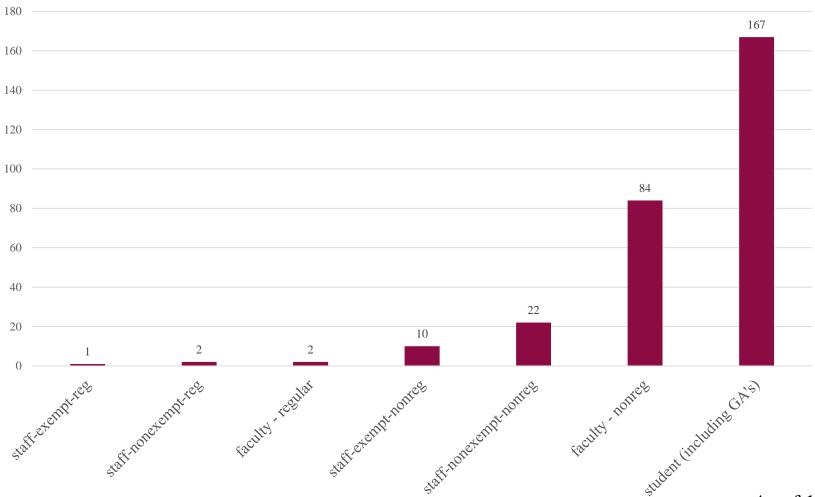

en)   | 41  |
| Non-Regular Employees (Red) | 563 |

| Completed                   |      |
|-----------------------------|------|
| Regular Employees (Green)   | 3771 |
| Non-Regular Employees (Red) | 3797 |







### 2015 COMPLIANCE TRAINING

Presented by: Jennifer Gabel

Training Specialist/Center for Learning & Professional Development





## 2015 Compliance Training

- Includes 2015 Compliance Certification (6 modules) and FMLA module
- Started April 1, 2015
  - FMLA added June 16, 2015
- Deadline for completion Oct 1, 2015
  - Provost granted 2 week grace period ending Oct 16, 2015



2015 Compliance Training



#### Overall - 2015 Compliance Training Program



As of 10/19/15



# Incomplete - 2015 Compliance Training Program



As of 10/19/15



#### Incomplete by Employee Type



As of 10/19/15