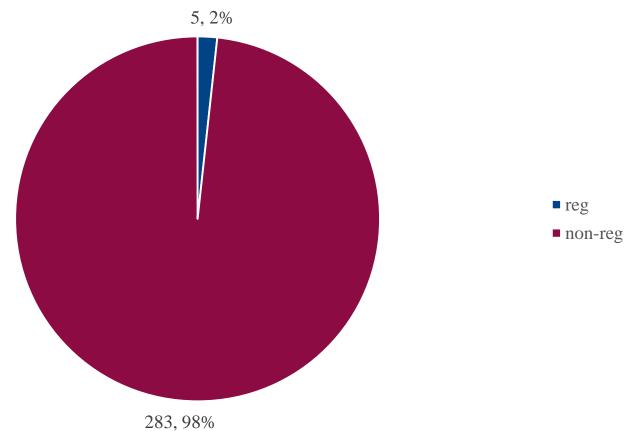

----------------------|-----|
| Regular Employees (Green)   | 41  |
| Non-Regular Employees (Red) | 563 |

| Completed                   |      |
|-----------------------------|------|
| Regular Employees (Green)   | 3771 |
| Non-Regular Employees (Red) | 3797 |







### 2015 COMPLIANCE TRAINING

Presented by: Jennifer Gabel

Training Specialist/Center for Learning & Professional Development





## 2015 Compliance Training

- Includes 2015 Compliance Certification (6 modules) and FMLA module
- Started April 1, 2015
  - FMLA added June 16, 2015
- Deadline for completion Oct 1, 2015
  - Provost granted 2 week grace period ending Oct 16, 2015



2015 Compliance Training



#### Overall - 2015 Compliance Training Program



As of 10/19/15



# Incomplete - 2015 Compliance Training Program



As of 10/19/15



#### Incomplete by Employee Type



As of 10/19/15