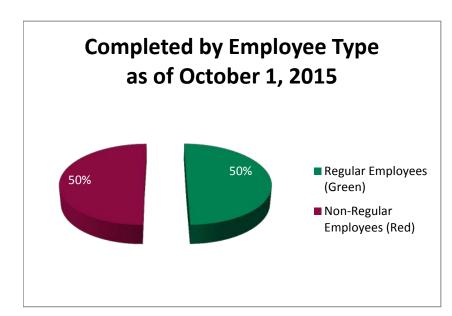

| Completed                   |      |
|-----------------------------|------|
| Regular Employees (Green)   | 3771 |
| Non-Regular Employees (Red) | 3797 |